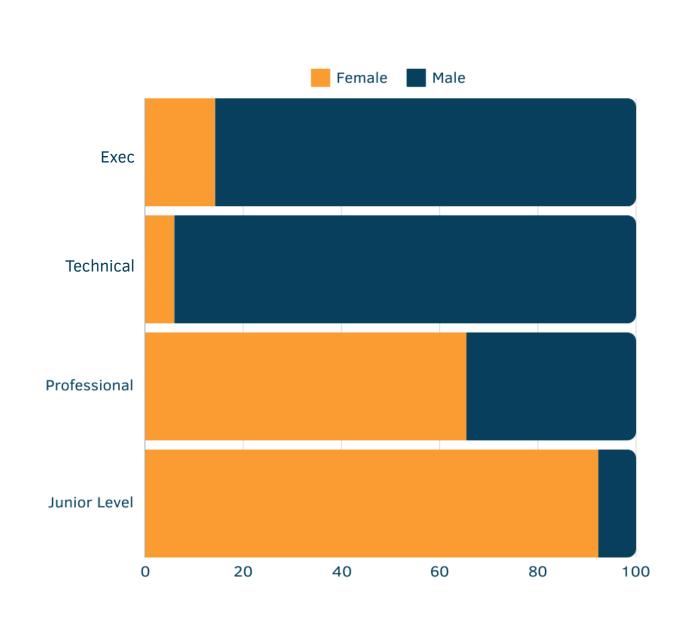

### **Gender Split by Job Type**

GÉANT EMPLOYEES 2022

**GÉANT EMPLOYEES 2025** 