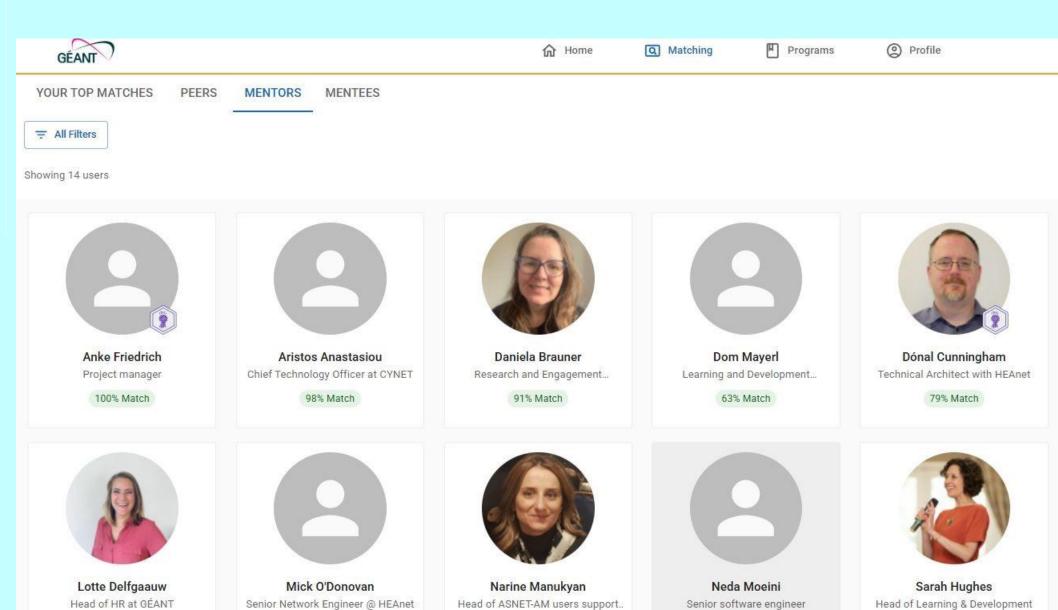

## **Together Platform**

- Intelligent algorithm for matching
- Resource library
- Programme monitoring

85% Match

71% Match