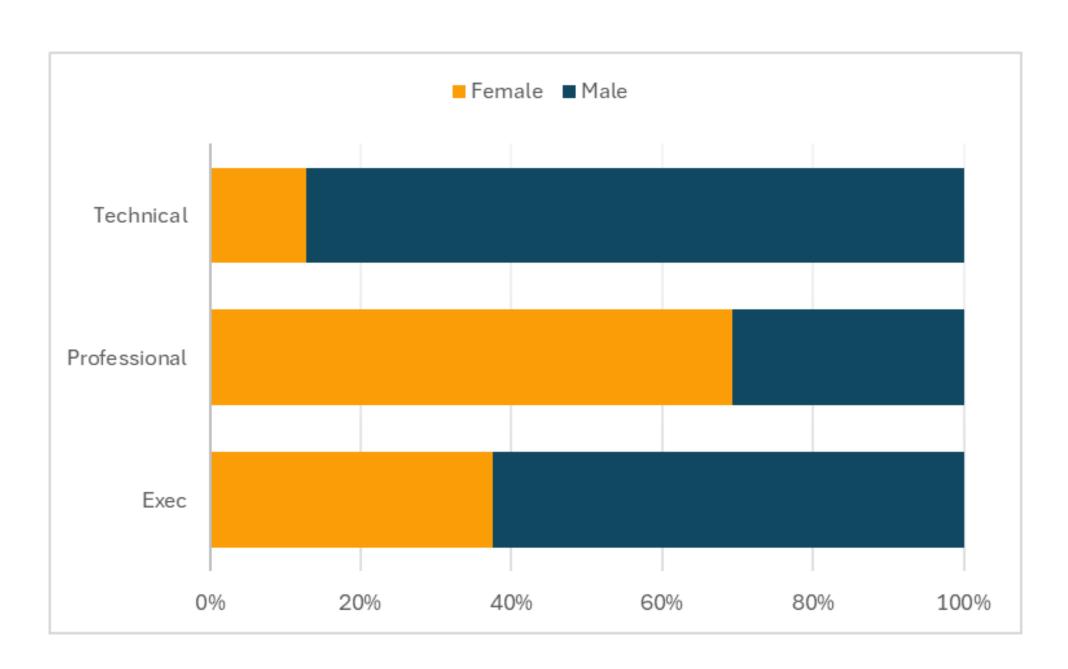

### **Gender Split by Job Type**

GÉANT EMPLOYEES 2022

**GÉANT EMPLOYEES 2025** 