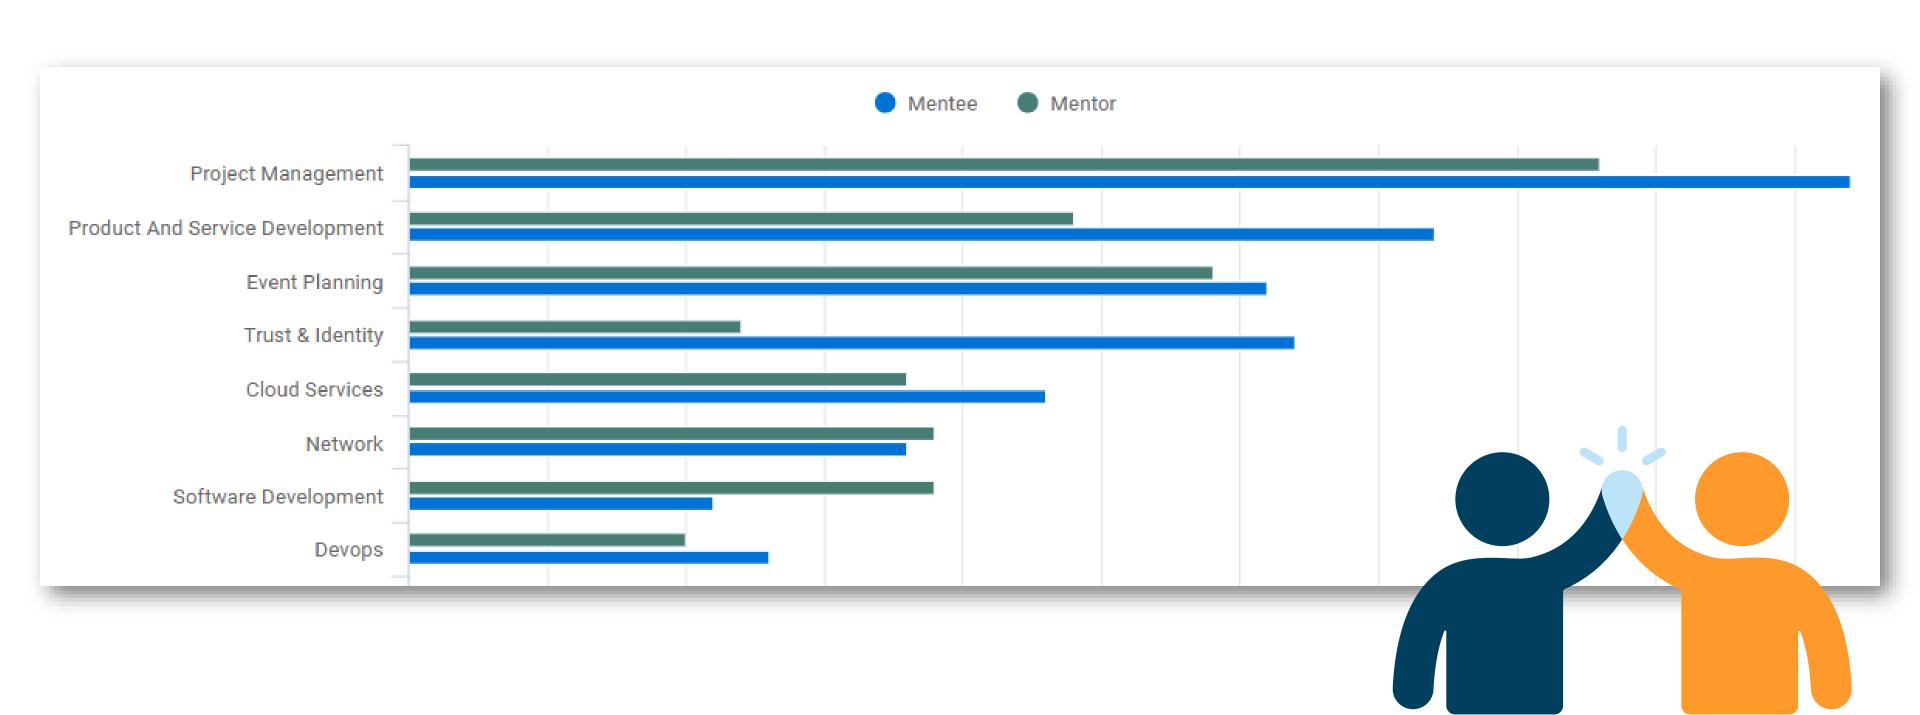

## **Together Platform**

- Intelligent algorithm for matching
- Resource library
- Programme monitoring

85% Match

71% Match