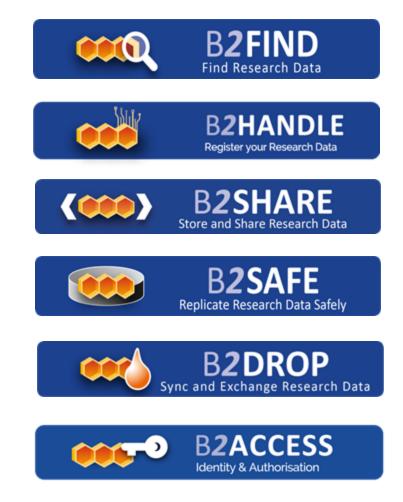

#### **EUDAT** service suite

#### **EUDAT** service suite

B2FIND

**Find Research Data** 

**B2HANDLE** 

Register your Research Data

B2SHARE

Store and Share Research Data

B2SAFE Replicate Research Data Safely

B2DROP Sync and Exchange Research Data

Documentation for all services available at: <u>https://docs.eudat.eu</u>