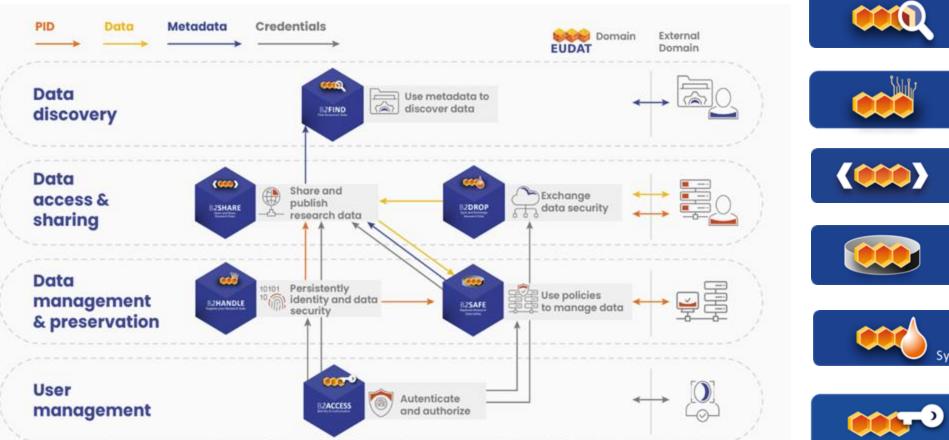

EUDAT's vision: Data is shared and preserved across borders and disciplines

According to the vision, EUDAT provides:

- a trusted environment for European researchers from any research discipline to preserve, find, and access data
- a set of interoperable data management services that support European researchers in different steps of the research data life cycle and the process of making their data FAIR
- essential infrastructure services such as storage and long-term preservation to support the capacity scaling of research infrastructures
- consultancy and training services to support organisations in their endeavour to build reliable, trustworthy and FAIR enabling data infrastructures

#### **EUDAT** service suite

#### **EUDAT** service suite

B2FIND

**Find Research Data** 

**B2HANDLE** 

Register your Research Data

B2SHARE

Store and Share Research Data

B2SAFE Replicate Research Data Safely

B2DROP Sync and Exchange Research Data

Documentation for all services available at: <u>https://docs.eudat.eu</u>