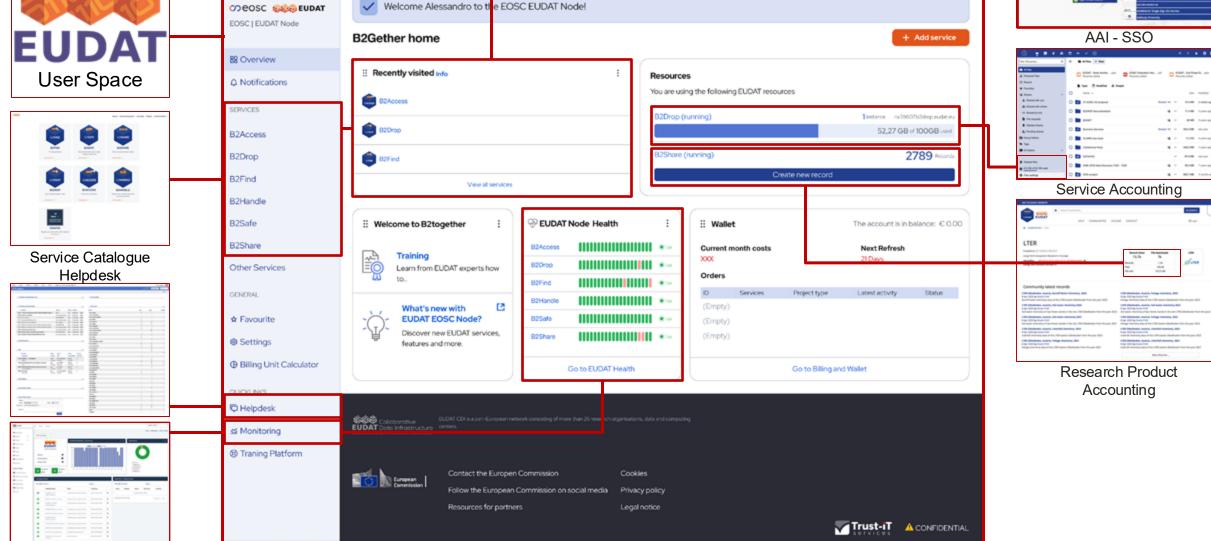

### **EUDAT Node Platform - User Space**

🚍 B2Access 🚔 B2Drop 🚔 B2Find 🚔 B2Handle 🚔 B2Safe 🚔 B2Share

🕐 😨 Hello Alessandro Petrocelli 🔻

Monitoring

### **EUDAT Node Platform - User Space**

|          |             | CO EOSC EUDAT Node                                                                                                                                                          | B2Access B2Drop SetFind B2Hande B2Sate B2Sate B2Share       Image: B2Access Info     Image: B2Access Info |                               |                                           |                       |                    |                                |                                       |                                   |  |              |  |
|----------|-------------|-----------------------------------------------------------------------------------------------------------------------------------------------------------------------------|-----------------------------------------------------------------------------------------------------------|-------------------------------|-------------------------------------------|-----------------------|--------------------|--------------------------------|---------------------------------------|-----------------------------------|--|--------------|--|
|          |             |                                                                                                                                                                             |                                                                                                           |                               |                                           |                       |                    |                                |                                       |                                   |  |              |  |
| ſ        |             | 88 Overview                                                                                                                                                                 |                                                                                                           |                               |                                           |                       |                    |                                |                                       |                                   |  |              |  |
|          |             | Q Notifications                                                                                                                                                             | s                                                                                                         | Info                          | м                                         | Info                  | L                  | Info                           | XL                                    | Info                              |  |              |  |
|          | Order       | SERVICES                                                                                                                                                                    | Available Storage:                                                                                        | 500 GB                        | Available Storage:                        | 1 TB                  | Available Storage: | 2 TB                           | Available Storage:                    | 4 TB                              |  | Resource     |  |
|          | Management  | B2Access                                                                                                                                                                    | Users:<br>Domain:                                                                                         | 20<br><x>.mydomain.com</x>    | Users:<br>Domain: <y></y>                 | 50<br>.mydomain.com   | Users:<br>Domain:  | 100<br><z>.mydomain.com</z>    | Users:<br>Domain:                     | unlimited<br><z>.mydomain.com</z> |  | Provisioning |  |
|          | Process     | B2Drop                                                                                                                                                                      | Subdomains:<br>Backups: 1per                                                                              | 1<br>day for the last 15 days | Subdomains:<br>Backups: Daily backups for | 3<br>the last 20 days | Subdomains:        | 5<br>dups for the last 60 days | Subdomains:<br>Backups: Weekly backup | unlimited                         |  | TTOVISIONING |  |
|          |             | B2Find                                                                                                                                                                      | _                                                                                                         |                               |                                           |                       |                    |                                | _                                     |                                   |  |              |  |
|          |             | B2Handle                                                                                                                                                                    | Order                                                                                                     | €O                            | Order                                     | €O                    | Order              | €O                             | Order                                 | €O                                |  |              |  |
|          |             | B2Safe <ul> <li>B2Share</li> <li>Other Services</li> <li>© © B2Find info</li> <li>SCHERAL</li> <li>© © B2Handle info</li> <li><ul> <li>© © B2Find info</li> </ul></li></ul> |                                                                                                           |                               |                                           |                       |                    |                                | :                                     |                                   |  |              |  |
|          |             |                                                                                                                                                                             |                                                                                                           |                               |                                           |                       |                    |                                |                                       |                                   |  |              |  |
|          |             |                                                                                                                                                                             |                                                                                                           |                               |                                           |                       |                    |                                | :                                     |                                   |  |              |  |
|          |             |                                                                                                                                                                             |                                                                                                           |                               |                                           |                       |                    |                                | :                                     |                                   |  |              |  |
|          | ☆ Favourite |                                                                                                                                                                             |                                                                                                           |                               |                                           |                       |                    |                                |                                       |                                   |  |              |  |
| Settings |             |                                                                                                                                                                             | V 🛊 B2Share Info                                                                                          |                               |                                           |                       |                    |                                |                                       |                                   |  |              |  |
|          |             | Billing Unit Calculator                                                                                                                                                     |                                                                                                           |                               |                                           |                       |                    |                                |                                       |                                   |  |              |  |
|          |             | OUICKLINKS                                                                                                                                                                  |                                                                                                           |                               |                                           |                       |                    |                                |                                       |                                   |  |              |  |
|          |             | ≾ Monitoring                                                                                                                                                                |                                                                                                           |                               |                                           |                       |                    |                                |                                       |                                   |  |              |  |
|          |             | (a) Traning Platform                                                                                                                                                        | European<br>Commission                                                                                    | Contact the Europ             | en Commission                             | Cookies               |                    |                                |                                       |                                   |  |              |  |
|          |             |                                                                                                                                                                             | Commission                                                                                                |                               | an Commission on social med               |                       |                    |                                |                                       |                                   |  |              |  |
|          |             |                                                                                                                                                                             |                                                                                                           | Resources for part            | ners                                      | Legal notice          |                    |                                | Trust-iT                              |                                   |  |              |  |
|          |             |                                                                                                                                                                             |                                                                                                           |                               |                                           |                       |                    |                                | Services                              |                                   |  |              |  |