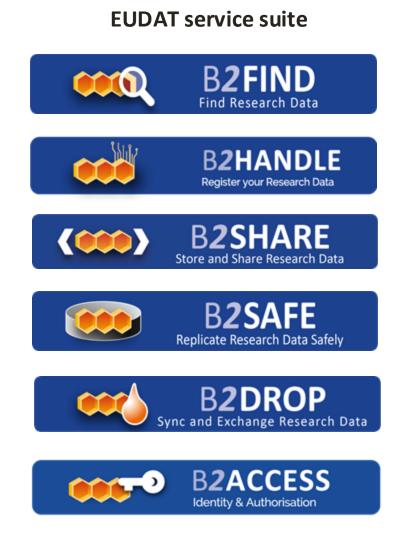

#### **EUDAT** service suite

#### **EUDAT** service suite

B2FIND

**Find Research Data** 

**B2HANDLE** 

Register your Research Data

B2SHARE

Store and Share Research Data

B2SAFE Replicate Research Data Safely

B2DROP Sync and Exchange Research Data

Documentation for all services available at: <u>https://docs.eudat.eu</u>