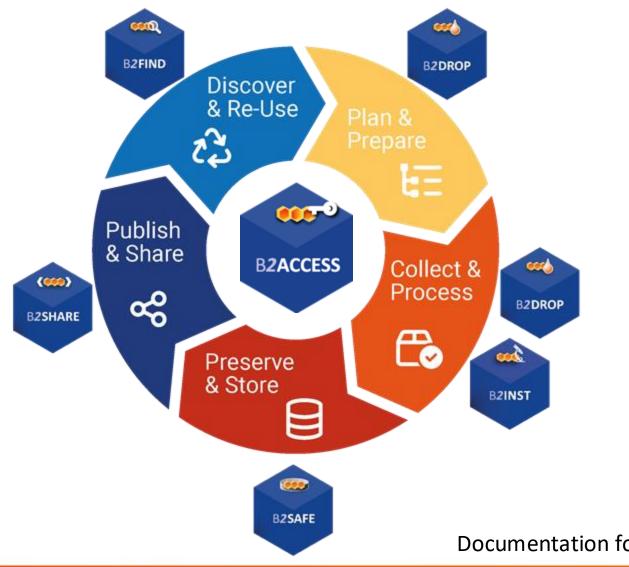

### Different strategies for different usage scenarios

- For end-users and single researchers
  - Access to generic services (i.e. B2DROP, B2SHARE, B2FIND)
- For data managers of communities and projects

- Sync and share data service with B2DROP
- Registration of prefixes and hosting of PIDs with B2HANDLE
- Community specific metadata and collections in B2SHARE
- Harvesting of community repositories in B2FIND
- Dedicated instances can be created and provided
- For research organisations and research infrastructures
  - Contracted customised services or solutions
  - Make use of our expertise