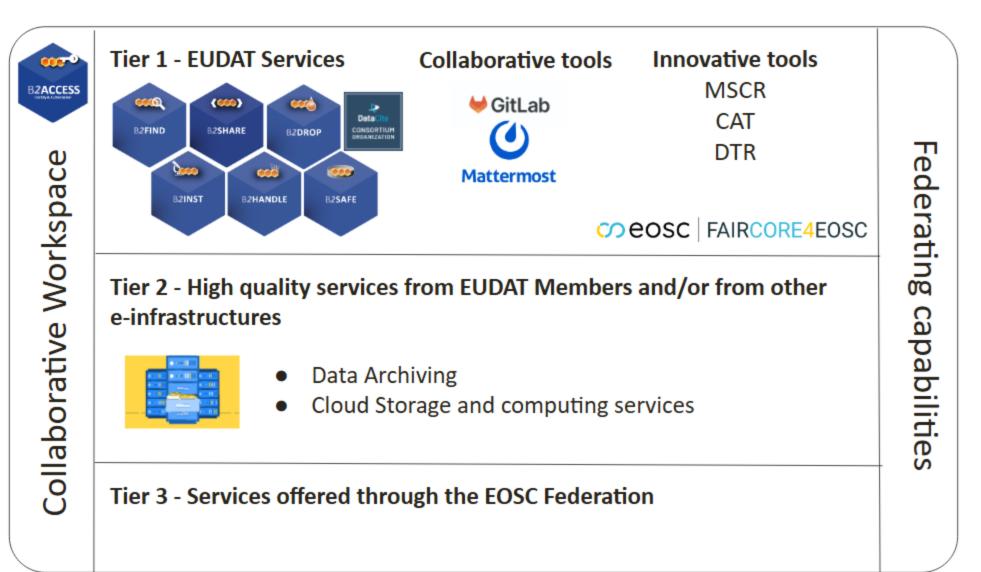

### Connecting services to create a unique collaborative environment

- → Access
- → Order
- → Provision
- → Monitor
- → Share
- → Support

C Burgean