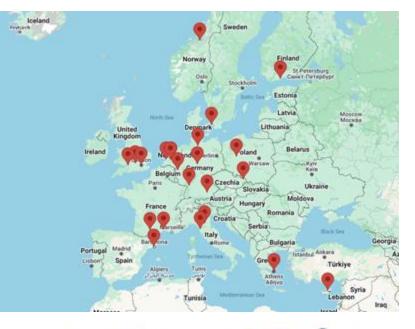

## **Enabling Open Science** Discussing NREN Research Data Management Needs

Yann Le Franc, PhD Head of EUDAT Secretariat

- The EUDAT Collaborative Data Infrastructure (EUDAT CDI) is one the major e-infrastructures supporting research in Europe
- EUDAT is a membership organisation supported by EUDAT Ltd., a not-for-profit company
- It is a growing network of over 20 European organizations